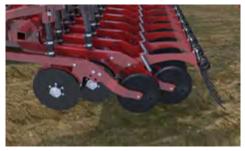

- Hopper with capacity 4600 liters for seed, connected with hydraulically foldable coulter bar with DD coulters with working width 6 or 8 m.
- Hopper with capacity 4600 liters divided in two parts (2400 liters for seed, 2200 liters for fertilizer) connected with hydraulically foldable coulter bar with DD coulters with working width 6 m, equipped with fertilizer applicators.
- Hopper with capacity 4600 liters for fertilizer connected with 6-8-12 row precision planter.

| Туре                                | Optimus 600 | Optimus 800 |
|-------------------------------------|-------------|-------------|
| Working width (m)                   | 6           | 8           |
| No. of rows/ row width (cm)*        | 40/15       | 54/15       |
|                                     | 48/12,5     | 64/12,5     |
| Hopper capacity (I)                 | 4600        | 4600        |
| Min. weight without seed (kg) from* | 5600        | 6940        |
| Power requirement (HP)              | 140         | 180         |
| Recommended speed (km/h)            | 5-12        |             |